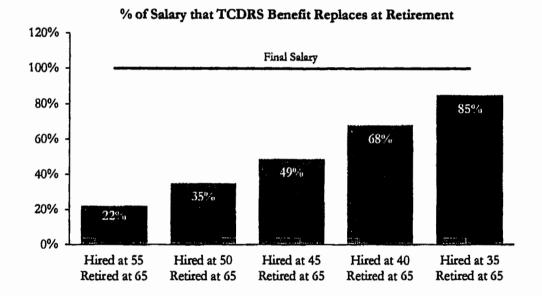

unded / (Overfunded) AAL                                                                                    | \$5,339,169                  |
| Funded Ratio                                                                                                   | 87.3%                        |
|                                                                                                                |                              |

Notes:

Last COLA: 2020

### COMMISSIONER'S COURT REGULAR MEETING

July 11, 2022

### **What You Are Providing**

The TCDRS benefit is based on employee deposits, which earn 7% compound interest each year, and employer matching at retirement. The following chart shows the estimated TCDRS benefit as a percentage of final salary prior to retirement for a new hire:



### Assumptions

- Employees are new hires and will work for you until retirement.
- Your current plan provisions will remain in effect through an employee's retirement.
- Current laws governing TCDRS will continue as they are.
- Graded salary scales give bigger raises early in careers, with smaller raises later in careers (see Summary Valuation Report at <u>TCDRS.org/Employer</u>).
- Based on Single Life benefit.

### **COMMISSIONER'S COURT REGULAR MEETING**

July 11, 2022

### **Reasons for Rate Change**

Below is a record of your required rate history for your retirement plan over the last five years.



| Reasons for Rate Change   | 2019-2020 | 2020-2021 | 2021-2022    | 2022-2023     |
|---------------------------|-----------|-----------|--------------|---------------|
| Beginning R