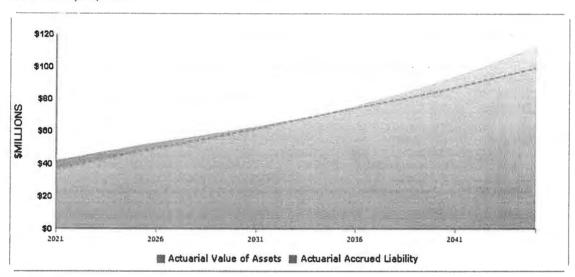

41 | 6.23%        | 4.69%         |
| 2029 | 11.40%       | 10.49%        | 2042 | 5.89%        | 4.23%         |
| 2030 | 11.30%       | 10.06%        | 2043 | 5.55%        | 3.74%         |
| 2031 | 11.16%       | 9.63%         | 2044 | 5.18%        | 3.24%         |
| 2032 | 10.97%       | 9.20%         | 2045 | 4.80%        | 2.72%         |
| 2033 | 10.69%       | 8.68%         | 2046 | 4.41%        | 2.17%         |
| 2034 | 10.21%       | 8.03%         |      |              |               |

### COMMISSIONER'S COURT REGULAR MEETING

July 11, 2022

### **ASSET & LIABILITY PROJECTION**

This graph and table illustrate your plan's estimated assets and liabilities over time. By paying your required contribution rate, you are funding your plan liabilities over a closed 20-year period.



The difference between the actuarial accrued liability and the actuarial value of assets represents the unfunded actuarial accrued liability.

This is a projection and actual results will vary. This projection is based on the same data, methods and assumptions as those used in the actuarial valuation

### Projected Valuation Results

| Valuation Date | Actuarial Accrued Liability | Actuarial Value of Assets | Unfunded/(Overfunded) Actuarial Accrued Liability | Funded Ratio |
|----------------|-----------------------------|---------------------------|---------------------------------------------------|--------------|
| 12/31/2021     | \$42,164,000                | \$36,824,000              | \$5,339,000                                       | 87.3%        |
| 12/31/2022     | \$44,479,00