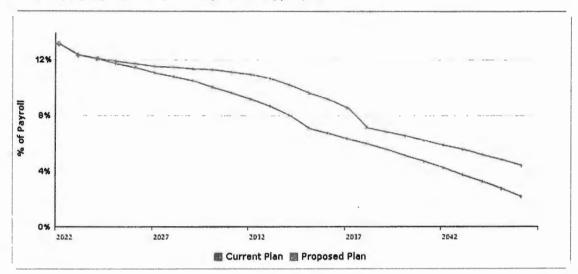

ees are new hires and will work for you until retirement.
- Your current plan provisions will remain in effect through employee's retirement.
- Current laws governing TCDRS will continue as they are.
- Graded salary scales give bigger raises early in careers, with smaller raises later in careers (see Summary Valuation Report at (www.tcdrs.org/employer).
- · Based on Single Life benefit.

### PLAN RATE COMPARISON

This graph shows your total contribution rate for your current plan and your proposed plan.



### PLAN RATE PROJECTION

This is a projection of your future required contribution rate under your current plan of retirement benefits and a proposed plan from the Plan Customizer. Keep in mind that just by paying your plan's required rate, you are moving your plan toward 100% funded.



This is a projection and actual results will vary. This projection is based on the same data, methods and assumptions as those used in the December 31, 2020 actuarial valuation.

| Year | Current Plan | Proposed Plan | Year | Current Plan | Proposed Plan |
|------|--------------|---------------|------|--------------|---------------|
| 2022 | 13.20%       | 13.20%        | 2035 | 9.65%        | 7.07%         |
| 2023 | 12.38%       | 12.38%        | 2036 | 9.19%        | 6.72%         |
| 2024 | 12.14%       | 12.07%        | 2037 | 8.56%        | 6.34%         |
| 2025 | 11.92%       | 11.75%        | 2038 | 7.14%        | 5.96%         |
| 2026 | 11.73%       | 11.43%        | 2039 | 6.85%        | 5.55%         |
| 2027 | 11.54%       | 11.08%        | 2040 | 6.54%        | 5.13%