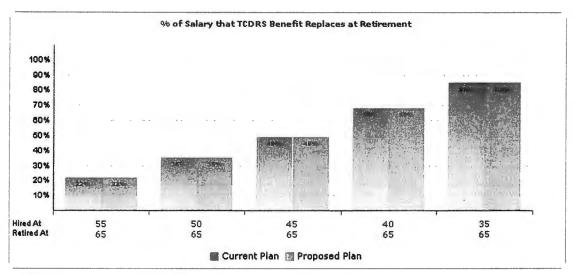

12.38%                     | 13.00%                     |
| Valuation Results                            |                            |                            |
| Actuarial Accrued Liability                  | \$42,163,627               | \$42,163,627               |
| Actuarial Value of Assets                    | \$36,824,458               | \$36,824,458               |
| Unfunded/(Overfunded)<br>Actuarial Liability | \$5,339,169                | \$5,339,169                |
| Funded Ratio                                 | 87.3%                      | 87.3%                      |

July 11, 2022

### BENEFIT COMPARISON

This graph compares your current plan and your proposed plan in terms of what retiring employees will receive (as a percentage of their final salary) if they retire.



### Assumptions

- Employees are new hires and will work for you until retirement.
- Your current plan provisions will remain in effect through employee's retirement.
- Current laws governing TCDRS will continue as they are.
- Graded salary scales give bigger raises early in careers, with smaller raises later in careers (see Summary Valuation Report at (www.tcdrs.org/employer).
- · Based on Single Life benefit.

### PLAN RATE COMPARISON

This graph shows your total contribution rate for your current plan and your proposed plan.



### PLAN RATE PROJECTION

This is a projection of your future required contribution rate under your current plan of retirement benefits and a proposed plan from the Plan Customizer. Keep in mind that just by paying your plan's required rate, you are moving your