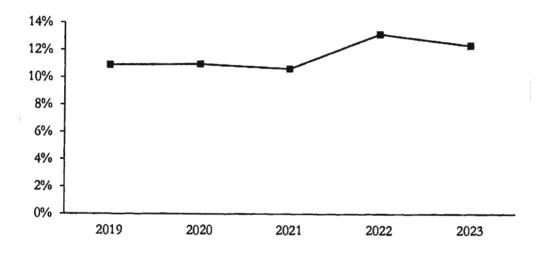

ound interest each year, and employer matching at retirement. The following chart shows the estimated TCDRS benefit as a percentage of final salary prior to retirement for a new hire:



### Assumptions

- Employees are new hires and will work for you until retirement.
- Your current plan provisions will remain in effect through an employee's retirement.
- Current laws governing TCDRS will continue as they are.
- Graded salary scales give bigger raises early in careers, with smaller raises later in careers (see Summary Valuation Report at <u>TCDRS.org/Employer</u>).
- Based on Single Life benefit.

### **COMMISSIONER'S COURT REGULAR MEETING**

July 11, 2022

### **Reasons for Rate Change**

Below is a record of your required rate history for your retirement plan over the last five years.



| Reasons for Rate Change   | 2019-2020 | 2020-2021 | 2021-2022    | 2022-2023     |
|---------------------------|-----------|-----------|--------------|---------------|
| Beginning Rate            | 10.91%    | 10.98%    | 10.65%       | 13.20%        |
| Plan Changes Adopted      | 0.21%     | 0.00%     | 2.40%        | N/A           |
| Investment Return         | 0.54%     | -0.02%    | -0.02%       | -0.19%        |
| Elected Rate/Lump Sum     | -0.25%    | -0.28%    | -0.10%       | 0.00%         |
| Demographic/Other Changes | -0.43%    | -0.03%    | 0.11%        | -0.01%        |
| Assumptions/Methods(1)    | 0.00%     | 0.00%     | <u>0.16%</u> | <u>-0.62%</u> |
| Ending Rate               | 10.98%    | 10.65%    | 13.20%       | 12.38%        |
| Valuation Year            | 201