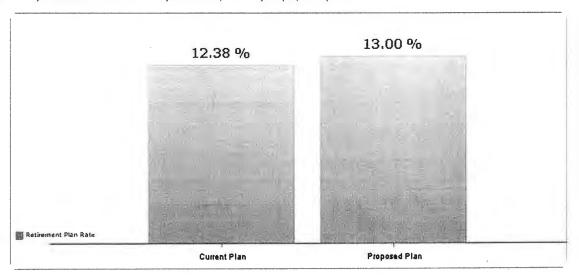

.3%                      | 87.3%                      |

July 11, 2022

### BENEFIT COMPARISON

This graph compares your current plan and your proposed plan in terms of what retiring employees will receive (as a percentage of their final salary) if they retire.



### Assumptions

- Employees are new hires and will work for you until retirement.
- Your current plan provisions will remain in effect through employee's retirement.
- Current laws governing TCDRS will continue as they are.
- Graded salary scales give bigger raises early in careers, with smaller raises later in careers (see Summary Valuation Report at (www.tcdrs.org/employer).
- · Based on Single Life benefit.

### PLAN RATE COMPARISON

This graph shows your total contribution rate for your current plan and your proposed plan.



### PLAN RATE PROJECTION

This is a projection of your future required contribution rate under your current plan of retirement benefits and a proposed plan from the Plan Customizer. Keep in mind that just by paying your plan's required rate, you are moving your plan toward 100% funded.



This is a projection and actual results will vary. This projection is based on the same data, methods and assumptions as those used in the December 31, 2020 actuarial valuation.

| Year | Current Plan | Proposed Plan | Year | Current Plan | Proposed Plan |
|------|--------------|---------------|------|--------------|---------------|
| 2022 | 13.20%       | 13.20%        | 2035 | 9.65%        | 7.07%         |
| 2023 | 12.38%       | 12.38%        | 2036 | 9.19%        | 6.72%         |
| 2024 | 12.14%